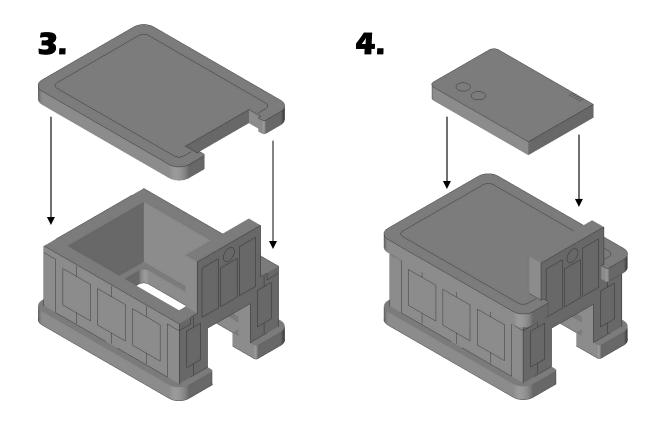

You will need a hobby knife, a fine file, and PVA glue to assemble this wooden MDF kit.

## **READ THE ENTIRE INSTRUCTION SET BEFORE BEGINNING ASSEMBLY!!!**

Questions or comments can be directed to tentaclemaker@gmail.com greenstuffindustries.com