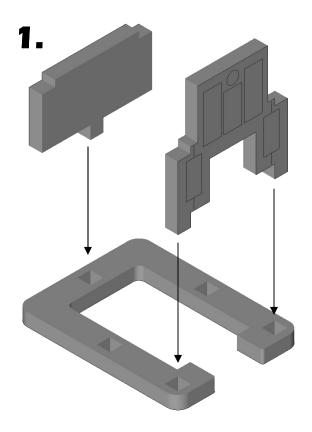

You will need a hobby knife, a fine file, and PVA glue to assemble this wooden MDF kit.

## **READ THE ENTIRE INSTRUCTION SET BEFORE BEGINNING ASSEMBLY!!!**

Questions or comments can be directed to tentaclemaker@gmail.com greenstuffindustries.com