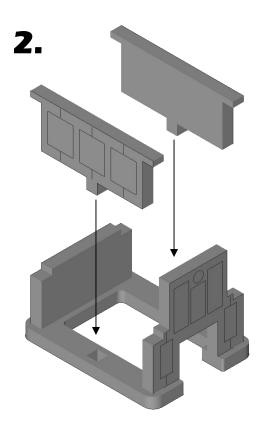

You will need a hobby knife, a fine file, and PVA glue to assemble this wooden MDF kit.

## **READ THE ENTIRE INSTRUCTION SET BEFORE BEGINNING ASSEMBLY!!!**

Questions or comments can be directed to tentaclemaker@gmail.com greenstuffindustries.com